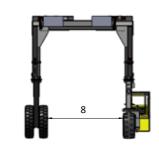

#### Patent Pending-International Application No. PCT/EP2010/051971

| REF | DESCRIPTION                | Metric                   |                                     | Imperial                 |                                     |
|-----|----------------------------|--------------------------|-------------------------------------|--------------------------|-------------------------------------|
|     | STANDARD BUILD             | SC3<br>Trailer to Ground | SC3T<br>Telescopic<br>2 High Option | SC3<br>Trailer to Ground | SC3T<br>Telescopic<br>2 High Option |
| 1   | Overall Length             | 9148mm                   |                                     | 360"                     |                                     |
| 2   | Overall Width              | 4800mm                   |                                     | 189"                     |                                     |
| 3   | Overall Height             | 5165mm                   | 4925mm -<br>6725mm                  | 203"                     | 194" - 265"                         |
| 4   | Ground Clearance Under Cab | 275mm                    |                                     | 11"                      |                                     |
| 5   | Height Over Cab            | 2300mm                   |                                     | 91"                      |                                     |
| 6   | Track Front                | 3703mm                   |                                     | 146"                     |                                     |
| 7   | Wheelbase                  | 5775mm                   |                                     | 227"                     |                                     |
| 8   | Width Load Area            | 3000mm                   |                                     | 118"                     |                                     |
| 9   | Height Load Area           | 4600mm                   | 4360mm -<br>6160mm                  | 181"                     | 172" - 243"                         |
| 10  | Minimum Outside Radius     | 5250 mm                  |                                     | 285"                     |                                     |
| 11  | Overhang Front             | 1686mm                   |                                     | 66"                      |                                     |
| 12  | Overhang Back              | 1686mm                   |                                     | 66"                      |                                     |
| 13  | Lift Stroke                | 2200mm                   |                                     | 87"                      |                                     |
| Α   | Capacity                   | 35,000kg                 |                                     | 77,000lbs                |                                     |
| В   | Unladen Weight             | 16,950kg                 | 19,200kg                            | 37,370lbs                | 42,330lbs                           |
| С   | Gradeability               | 5%                       |                                     |                          |                                     |
| D   | Maximum Ground Speed       | 8 km/h                   |                                     | 5 mph                    |                                     |
| Е   | Kubota 3.8 Litre Diesel    | 73kW                     |                                     | 96hp                     |                                     |
| F   | Electric's                 | 12 Volt                  |                                     |                          |                                     |
| G   | Tyres                      | 4 x Super Elastic Tyres  |                                     |                          |                                     |
| Н   | Standard Colour            | Yellow & Grey            |                                     |                          |                                     |
| 1   | Suspension Seat            | KAB Model 116            |                                     |                          |                                     |