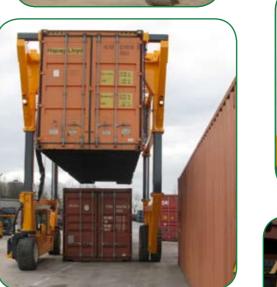

### The Cost Effective Solution For Handling Containers And Oversized Loads

- 2 Minute Off-Loading From Trailer To Ground
- Excellent 360° Visibility From Driver Position
- Eliminates Trailers Waiting To Be Loaded And Unloaded
- Safer Stuffing / Destuffing At Ground Level

- Low Ground Pressure When Fully Loaded
- More Economical To Run Versus Reach Stackers
- Reduced Operating Costs
- Reduced Energy Consumption
- Lighter Weight Versus Reach Stackers
- Narrow Aisles For Maximum Storage
- Rough Terrain & Ramp Friendly
- Works On Compacted Stone, Bitumen And Light Concrete
- Exceptional 3-Wheel Manoeuvrability Circle
- No Brake Maintenance
- Improves Productivity