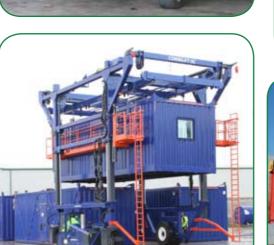

▲ Large Tyres for Low Ground Pressure

Side Shift- 400mm / 16"

Side Shift 🖈

Side Shift

▲ Ergonomically designed /driver friendly

- Overall Dimensions Can Be Customised To Handle Non-Iso Containers
- Customised Attachments Available For Various Loads
- Stack 2 High/ 3 High
- Automatic Container Spreader
- Air Conditioning
- Weighing System
- 2 Speed Drive
- 3 Wheel Drive