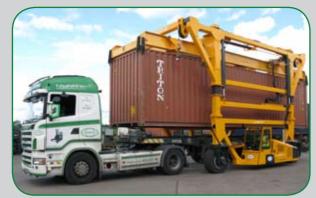

### **Combilift Straddle Carrier**

### The Cost Effective Solution For Handling Containers And Oversized Loads

- 2 Minute Off-Loading From Trailer To Ground
- Excellent 360° Visibility From Driver Position
- Eliminates Trailers Waiting To Be Loaded And Unloaded
- Safer Stuffing / Destuffing At Ground Level