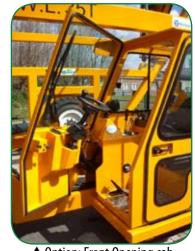

- Low Ground Pressure When Fully Loaded
- More Economical To Run Versus Reach Stackers
- Reduced Operating Costs
- Reduced Energy Consumption
- Lighter Weight Versus Reach Stackers
- Narrow Aisles For Maximum Storage
- Rough Terrain & Ramp Friendly
- Works On Compacted Stone, Bitumen And Light Concrete
- Exceptional 3-Wheel Manoeuvrability Circle
- No Brake Maintenance
- Improves Productivity



















▲ Large Tyres for Low Ground Pressure

Side Shift- 400mm / 16"

Side Shift 🖈

Side Shift

▲ Ergonomically designed /driver friendly



- Overall Dimensions Can Be Customised To Handle Non-Iso Containers
- Customised Attachments Available For Various Loads
- Stack 2 High/ 3 High
- Automatic Container Spreader
- Air Conditioning
- Weighing System
- 2 Speed Drive
- 3 Wheel Drive



▲ Option: Front Opening cab