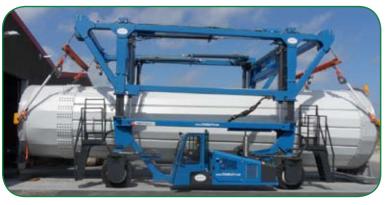

▲ Large Tyres for Low Ground Pressure

Side Shift- 400mm / 16"

Side Shift 🖈

Side Shift

▲ Ergonomically designed /driver friendly

- Overall Dimensions Can Be Customised To Handle Non-Iso Containers
- Customised Attachments Available For Various Loads
- Stack 2 High/ 3 High
- Automatic Container Spreader
- Air Conditioning
- Weighing System
- 2 Speed Drive
- 3 Wheel Drive