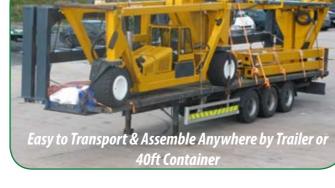

### The Cost Effective Solution For Handling Containers And Oversized Loads

- 2 Minute Off-Loading From Trailer To Ground
- Excellent 360° Visibility From Driver Position
- Eliminates Trailers Waiting To Be Loaded And Unloaded
- Safer Stuffing / Destuffing At Ground Level