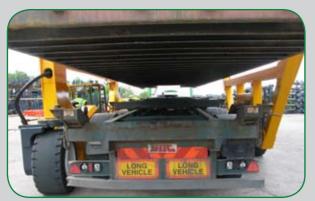

▲ Large Tyres for Low Ground Pressure

Side Shift- 400mm / 16"

Side Shift 🖈

Side Shift

▲ Ergonomically designed /driver friendly

- Overall Dimensions Can Be Customised To Handle Non-Iso Containers
- Customised Attachments Available For Various Loads
- Stack 2 High/ 3 High
- Automatic Container Spreader
- Air Conditioning
- Weighing System
- 2 Speed Drive
- 3 Wheel Drive