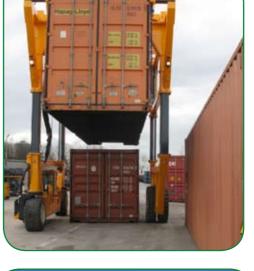

### The Cost Effective Solution For Handling Containers And Oversized Loads

- 2 Minute Off-Loading From Trailer To Ground
- Excellent 360° Visibility From Driver Position
- Eliminates Trailers Waiting To Be Loaded And Unloaded
- Safer Stuffing / Destuffing At Ground Level

- Low Ground Pressure When Fully Loaded
- More Economical To Run Versus Reach Stackers
- Reduced Operating Costs
- Reduced Energy Consumption
- Lighter Weight Versus Reach Stackers
- Narrow Aisles For Maximum Storage
- Rough Terrain & Ramp Friendly
- Works On Compacted Stone, Bitumen And Light Concrete
- Exceptional 3-Wheel Manoeuvrability Circle
- No Brake Maintenance
- Improves Productivity