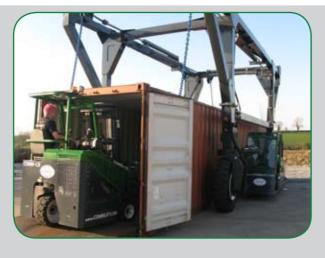

### The Cost Effective Solution For Handling Containers And Oversized Loads

- 2 Minute Off-Loading From Trailer To Ground
- Excellent 360° Visibility From Driver Position
- Eliminates Trailers Waiting To Be Loaded And Unloaded
- Safer Stuffing / Destuffing At Ground Level

- Low Ground Pressure When Fully Loaded
- More Economical To Run Versus Reach Stackers
- Reduced Operating Costs
- Reduced Energy Consumption
- Lighter Weight Versus Reach Stackers
- Narrow Aisles For Maximum Storage
- Rough Terrain & Ramp Friendly
- Works On Compacted Stone, Bitumen And Light Concrete
- Exceptional 3-Wheel Manoeuvrability Circle
- No Brake Maintenance
- Improves Productivity