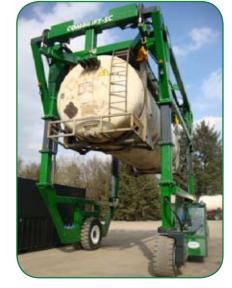

▲ Large Tyres for Low Ground Pressure

Side Shift- 400mm / 16"

Side Shift 🖈

Side Shift

▲ Ergonomically designed /driver friendly

- Overall Dimensions Can Be Customised To Handle Non-Iso Containers
- Customised Attachments Available For Various Loads
- Stack 2 High/ 3 High
- Automatic Container Spreader
- Air Conditioning
- Weighing System
- 2 Speed Drive
- 3 Wheel Drive