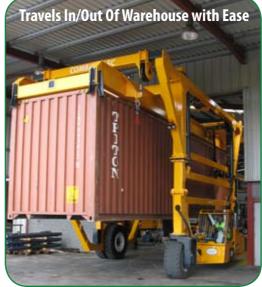

### The Cost Effective Solution For Handling Containers And Oversized Loads

- 2 Minute Off-Loading From Trailer To Ground
- Excellent 360° Visibility From Driver Position
- Eliminates Trailers Waiting To Be Loaded And Unloaded
- Safer Stuffing / Destuffing At Ground Level

- Low Ground Pressure When Fully Loaded
- More Economical To Run Versus Reach Stackers
- Reduced Operating Costs
- Reduced Energy Consumption
- Lighter Weight Versus Reach Stackers
- Narrow Aisles For Maximum Storage
- Rough Terrain & Ramp Friendly
- Works On Compacted Stone, Bitumen And Light Concrete
- Exceptional 3-Wheel Manoeuvrability Circle
- No Brake Maintenance
- Improves Productivity