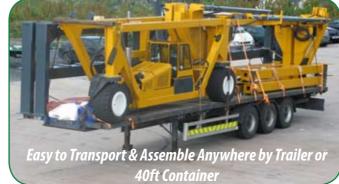

### The Cost Effective Solution For Handling Containers And Oversized Loads

- 2 Minute Off-Loading From Trailer To Ground
- Excellent 360° Visibility From Driver Position
- Eliminates Trailers Waiting To Be Loaded And Unloaded
- Safer Stuffing / Destuffing At Ground Level