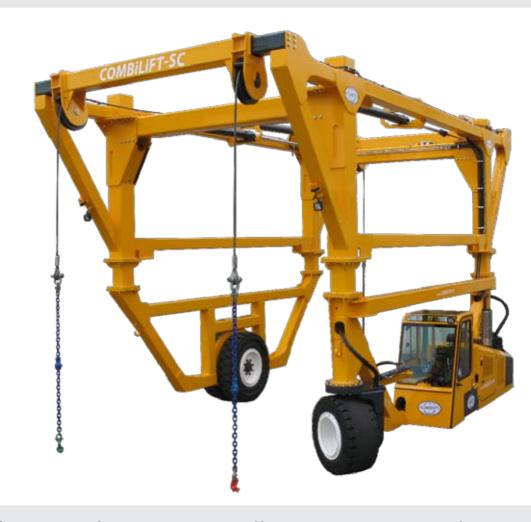

# COMBILIFT

**CUSTOMISED HANDLING SOLUTIONS** 

COMBi-SC

### **Combilift Straddle Carrier**

### The Cost Effective Solution For Handling Containers And Oversized Loads

- 2 Minute Off-Loading From Trailer To Ground
- Excellent 360° Visibility From Driver Position
- Eliminates Trailers Waiting To Be Loaded And Unloaded
- Safer Stuffing / Destuffing At Ground Level

- 35 Tonnes / 77,000lbs Lift Capacity
- 2-Wheel Hydrostatic Drive
- 2-Wheel Steer
- Capable Of Travelling Fully Loaded
- Front And Rear Independent Sideshift For Easy Twistlock Alignment www.COMBiLiFT.com | INFO@COMBiLIFT.com