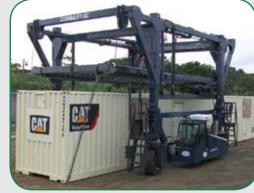

### The Cost Effective Solution For Handling Containers And Oversized Loads

- 2 Minute Off-Loading From Trailer To Ground
- Excellent 360° Visibility From Driver Position
- Eliminates Trailers Waiting To Be Loaded And Unloaded
- Safer Stuffing / Destuffing At Ground Level

- Low Ground Pressure When Fully Loaded
- More Economical To Run Versus Reach Stackers
- Reduced Operating Costs
- Reduced Energy Consumption
- Lighter Weight Versus Reach Stackers
- Narrow Aisles For Maximum Storage
- Rough Terrain & Ramp Friendly
- Works On Compacted Stone, Bitumen And Light Concrete
- Exceptional 3-Wheel Manoeuvrability Circle
- No Brake Maintenance
- Improves Productivity