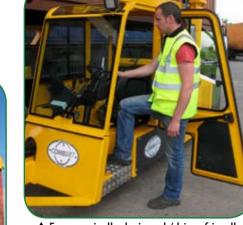

▲ Large Tyres for Low Ground Pressure

Side Shift- 400mm / 16"

Side Shift 🖈

Side Shift

▲ Ergonomically designed /driver friendly

- Overall Dimensions Can Be Customised To Handle Non-Iso Containers
- Customised Attachments Available For Various Loads
- Stack 2 High/ 3 High
- Automatic Container Spreader
- Air Conditioning
- Weighing System
- 2 Speed Drive
- 3 Wheel Drive