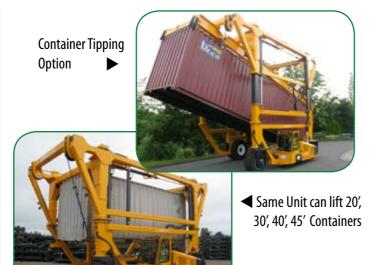

- 35 Tonnes / 77,000lbs Lift Capacity
- 2-Wheel Hydrostatic Drive
- 2-Wheel Steer
- Capable Of Travelling Fully Loaded
- Front And Rear Independent Sideshift For Easy Twistlock Alignment www.COMBiLiFT.com | INFO@COMBiLIFT.com

▲ Large Tyres for Low Ground Pressure

Side Shift- 400mm / 16"

Side Shift 🖈

Side Shift

▲ Ergonomically designed /driver friendly

- Overall Dimensions Can Be Customised To Handle Non-Iso Containers
- Customised Attachments Available For Various Loads
- Stack 2 High/ 3 High
- Automatic Container Spreader
- Air Conditioning
- Weighing System
- 2 Speed Drive
- 3 Wheel Drive