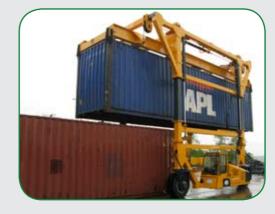

### The Cost Effective Solution For Handling Containers And Oversized Loads

- 2 Minute Off-Loading From Trailer To Ground
- Excellent 360° Visibility From Driver Position
- Eliminates Trailers Waiting To Be Loaded And Unloaded
- Safer Stuffing / Destuffing At Ground Level

- Low Ground Pressure When Fully Loaded
- More Economical To Run Versus Reach Stackers
- Reduced Operating Costs
- Reduced Energy Consumption
- Lighter Weight Versus Reach Stackers
- Narrow Aisles For Maximum Storage
- Rough Terrain & Ramp Friendly
- Works On Compacted Stone, Bitumen And Light Concrete
- Exceptional 3-Wheel Manoeuvrability Circle
- No Brake Maintenance
- Improves Productivity