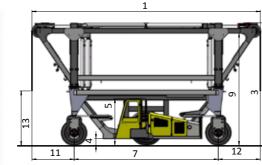

#### Patent Pending-International Application No. PCT/EP2010/051971

| REF | DESCRIPTION                | Metric                   |                                     | Imperial                 |                                     |
|-----|----------------------------|--------------------------|-------------------------------------|--------------------------|-------------------------------------|
|     | STANDARD BUILD             | SC3<br>Trailer to Ground | SC3T<br>Telescopic<br>2 High Option | SC3<br>Trailer to Ground | SC3T<br>Telescopic<br>2 High Option |
| 1   | Overall Length             | 9148mm                   |                                     | 360"                     |                                     |
| 2   | Overall Width              | 4800mm                   |                                     | 189"                     |                                     |
| 3   | Overall Height             | 5165mm                   | 4925mm -<br>6725mm                  | 203"                     | 194" - 265"                         |
| 4   | Ground Clearance Under Cab | 275mm                    |                                     | 11"                      |                                     |
| 5   | Height Over Cab            | 2300mm                   |                                     | 91"                      |                                     |
| 6   | Track Front                | 3703mm                   |                                     | 146"                     |                                     |
| 7   | Wheelbase                  | 5775mm                   |                                     | 227"                     |                                     |
| 8   | Width Load Area            | 3000mm                   |                                     | 118"                     |                                     |
| 9   | Height Load Area           | 4600mm                   | 4360mm -<br>6160mm                  | 181"                     | 172" - 243"                         |
| 10  | Minimum Outside Radius     | 5250 mm                  |                                     | 285"                     |                                     |
| 11  | Overhang Front             | 1686mm                   |                                     | 66"                      |                                     |
| 12  | Overhang Back              | 1686mm                   |                                     | 66"                      |                                     |
| 13  | Lift Stroke                | 2200mm                   |                                     | 87"                      |                                     |
| Α   | Capacity                   | 35,000kg                 |                                     | 77,000lbs                |                                     |
| В   | Unladen Weight             | 16,950kg                 | 19,200kg                            | 37,370lbs                | 42,330lbs                           |
| С   | Gradeability               | 5%                       |                                     |                          |                                     |
| D   | Maximum Ground Speed       | 8 km/h                   |                                     | 5 mph                    |                                     |
| Е   | Kubota 3.8 Litre Diesel    | 73kW                     |                                     | 96hp                     |                                     |
| F   | Electric's                 | 12 Volt                  |                                     |                          |                                     |
| G   | Tyres                      | 4 x Super Elastic Tyres  |                                     |                          |                                     |
| Н   | Standard Colour            | Yellow & Grey            |                                     |                          |                                     |
| 1   | Suspension Seat            | KAB Model 116            |                                     |                          |                                     |