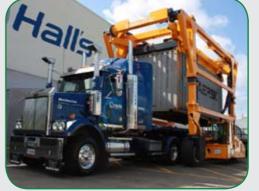

### The Cost Effective Solution For Handling Containers And Oversized Loads

- 2 Minute Off-Loading From Trailer To Ground
- Excellent 360° Visibility From Driver Position
- Eliminates Trailers Waiting To Be Loaded And Unloaded
- Safer Stuffing / Destuffing At Ground Level

- Low Ground Pressure When Fully Loaded
- More Economical To Run Versus Reach Stackers
- Reduced Operating Costs
- Reduced Energy Consumption
- Lighter Weight Versus Reach Stackers
- Narrow Aisles For Maximum Storage
- Rough Terrain & Ramp Friendly
- Works On Compacted Stone, Bitumen And Light Concrete
- Exceptional 3-Wheel Manoeuvrability Circle
- No Brake Maintenance
- Improves Productivity