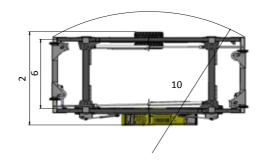

#### Patent Pending-International Application No. PCT/EP2010/051971

| REF | DESCRIPTION                | Metric                   |                                     | Imperial                 |                                     |
|-----|----------------------------|--------------------------|-------------------------------------|--------------------------|-------------------------------------|
|     | STANDARD BUILD             | SC3<br>Trailer to Ground | SC3T<br>Telescopic<br>2 High Option | SC3<br>Trailer to Ground | SC3T<br>Telescopic<br>2 High Option |
| 1   | Overall Length             | 9148mm                   |                                     | 360"                     |                                     |
| 2   | Overall Width              | 4800mm                   |                                     | 189"                     |                                     |
| 3   | Overall Height             | 5165mm                   | 4925mm -<br>6725mm                  | 203"                     | 194" - 265"                         |
| 4   | Ground Clearance Under Cab | 275mm                    |                                     | 11"                      |                                     |
| 5   | Height Over Cab            | 2300mm                   |                                     | 91"                      |                                     |
| 6   | Track Front                | 3703mm                   |                                     | 146"                     |                                     |
| 7   | Wheelbase                  | 5775mm                   |                                     | 227"                     |                                     |
| 8   | Width Load Area            | 3000mm                   |                                     | 118"                     |                                     |
| 9   | Height Load Area           | 4600mm                   | 4360mm -<br>6160mm                  | 181"                     | 172" - 243"                         |
| 10  | Minimum Outside Radius     | 5250 mm                  |                                     | 285"                     |                                     |
| 11  | Overhang Front             | 1686mm                   |                                     | 66"                      |                                     |
| 12  | Overhang Back              | 1686mm                   |                                     | 66"                      |                                     |
| 13  | Lift Stroke                | 2200mm                   |                                     | 87"                      |                                     |
| Α   | Capacity                   | 35,000kg                 |                                     | 77,000lbs                |                                     |
| В   | Unladen Weight             | 16,950kg                 | 19,200kg                            | 37,370lbs                | 42,330lbs                           |
| С   | Gradeability               | 5%                       |                                     |                          |                                     |
| D   | Maximum Ground Speed       | 8 km/h                   |                                     | 5 mph                    |                                     |
| Е   | Kubota 3.8 Litre Diesel    | 73kW                     |                                     | 96hp                     |                                     |
| F   | Electric's                 | 12 Volt                  |                                     |                          |                                     |
| G   | Tyres                      | 4 x Super Elastic Tyres  |                                     |                          |                                     |
| Н   | Standard Colour            | Yellow & Grey            |                                     |                          |                                     |
| 1   | Suspension Seat            | KAB Model 116            |                                     |                          |                                     |