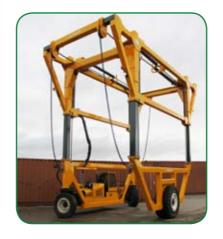

# COMBILIFT

**CUSTOMISED HANDLING SOLUTIONS** 

COMBi-SC

### **Combilift Straddle Carrier**

### The Cost Effective Solution For Handling Containers And Oversized Loads

- 2 Minute Off-Loading From Trailer To Ground
- Excellent 360° Visibility From Driver Position
- Eliminates Trailers Waiting To Be Loaded And Unloaded
- Safer Stuffing / Destuffing At Ground Level