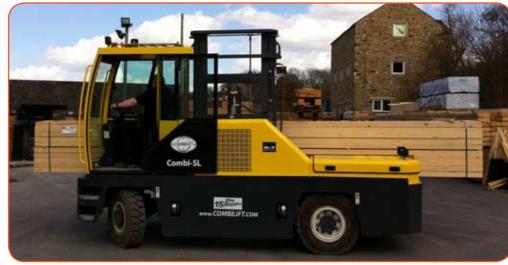

# **COMBi-SL**

This hydrostatic all-wheel drive truck differentiates itself from the traditional sit-down sideloaders by offering operators the opportunity to drive in four directions.

The Combilift SL allows companies to have the benefits of narrow aisles, superior manoeuvrability and the ability to block or bulk stack by driving forwards.