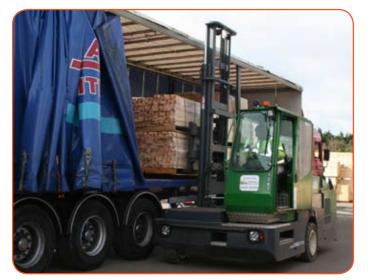

# **COMBi-SL**

This hydrostatic all-wheel drive truck differentiates itself from the traditional sit-down sideloaders by offering operators the opportunity to drive in four directions.

The Combilift SL allows companies to have the benefits of narrow aisles, superior manoeuvrability and the ability to block or bulk stack by driving forwards.