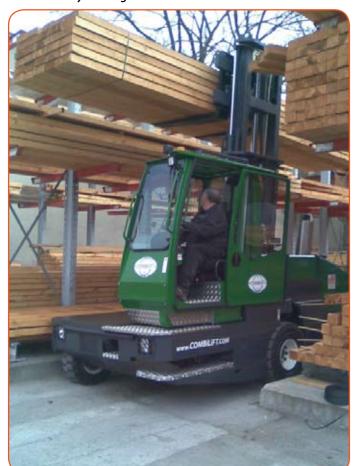

# **COMBi-SL**

This hydrostatic all-wheel drive truck differentiates itself from the traditional sit-down sideloaders by offering operators the opportunity to drive in four directions.

The Combilift SL allows companies to have the benefits of narrow aisles, superior manoeuvrability and the ability to block or bulk stack by driving forwards.