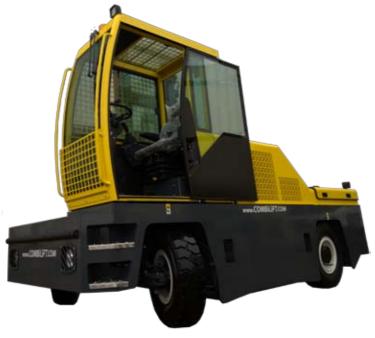

## **COMBILIFT 4 WHEEL SIDELOADER**

Single hydrostatic drive motor coupled to a differential axle ensures reliable continuous drive for long distance travel

## **COMBILIFT 4 WHEEL SIDELOADER**

| Ref. | DESCRIPTION                                  | Standard               | Option |  |
|------|----------------------------------------------|------------------------|--------|--|
| 1a   | Max. Lift Height                             | 4040mm                 |        |  |
| 1b   | Freelift Height                              | 0mm                    |        |  |
| 2    | Height Mast Closed                           | 3035mm                 |        |  |
| 3    | Max. (Mast raised)                           | 5150mm                 |        |  |
| 4    | Overall Width                                | 2000mm                 | 2200mm |  |
| 5    | Mast Travel                                  | 1250mm                 | 1450mm |  |
| 6    | Ground Clearance Under Mast                  | 240mm                  |        |  |
| 7    | Ground Clearance to Centre of Wheelbase      | 240mm                  |        |  |
| 8    | Height Over Cab (Without work - lights)      | 2730mm                 |        |  |
| 9    | Length                                       | 4560mm                 |        |  |
| 10   | Outside Spread of Fork Arms                  | 1360mm                 |        |  |
| 11   | Track                                        | 1713mm                 |        |  |
| 12   | Frame Opening                                | 1400mm                 |        |  |
| 13   | Load Centre Distance                         | 600mm                  |        |  |
| 14   | Overhang Front                               | 820mm                  |        |  |
| 15   | Wheelbase                                    | 2510mm                 |        |  |
| 16   | Overhang Back                                | 1130mm                 |        |  |
| 17   | Length From Face of Fork                     | 800mm                  |        |  |
| 18   | Forward Tilt                                 | 4°                     |        |  |
| 19   | Backward Tilt                                | 5°                     |        |  |
| 20   | Minimum Outside Radius                       | 4200mm                 |        |  |
| 21   | Platform Height                              | 920mm                  |        |  |
| 22   | Platform Length                              | 1200mm                 | 1400mm |  |
| Α    | Capacity                                     | 5000kg                 |        |  |
| В    | Unladen Weight                               | 7500kg                 | 7900kg |  |
| С    | Maximum Ground Speed                         | 25km/h                 |        |  |
| D    | Gradibility                                  | 15%                    |        |  |
| E    | Kubota V3800T                                | 74kW                   |        |  |
| F    | Electrics                                    | 12 Volt                |        |  |
| G    | Fork Section 50mm x 200mm                    | 1200mm                 | 1400mm |  |
| Н    | 8.25 - 15 Front Tyre Pneumatic/Super Elastic | OD 853mm / Width 253mm |        |  |
| I    | 8.25 - 15 Rear Tyre Pneumatic/Super Elastic  | OD 853mm / Width 253mm |        |  |
| J    | Standard Colour                              | Yellow & Grey          |        |  |
| K    | Suspension Seat                              | KAB Model 116          |        |  |