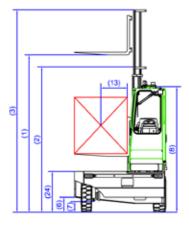

# **COMBi-SL**

| REF | DESCRIPTION                                 | C4500SL                | C5000SL | C6000SL |
|-----|---------------------------------------------|------------------------|---------|---------|
| 1a  | Standard Lift Height                        |                        | 4040mm  |         |
| 1b  | Free Lift Height                            |                        | 0mm     |         |
| 2   | Height Mast Closed                          |                        | 3000mm  |         |
| 3   | Max. (Mast Raised)                          |                        | 5200mm  |         |
| 4   | Overall Length                              | 2050mm                 | 2050mm  | 2250mm  |
| 5   | Mast Travel                                 | 1290mm                 | 1290mm  | 1490mm  |
| 6   | <b>Ground Clearance Under Mast</b>          |                        | 300mm   |         |
| 7   | <b>Ground Clearance to Wheelbase Centre</b> |                        | 235mm   |         |
| 8   | Height Over Cab or of Overhead Guard        |                        | 2670mm  |         |
| 9   | Width                                       |                        | 3900mm  |         |
| 10  | Outside Spread of Fork Arms                 |                        | 1350mm  |         |
| 11  | Track Front                                 |                        | 3258mm  |         |
| 12  | Frame Opening                               |                        | 1400mm  |         |
| 13  | Load Centre Distance                        |                        | 600mm   |         |
| 14  | Overhang Front                              |                        | 272mm   |         |
| 15  | Wheel Base                                  | 1658mm                 | 1858mm  | 1858mm  |
| 16  | Overhang Back                               |                        | 121mm   |         |
| 17  | Length from Face of Fork                    |                        | 850mm   |         |
| 18  | Approach Angle                              |                        | 45 °    |         |
| 19  | Ramp Angle                                  |                        | 18 °    |         |
| 20  | Departure Angle                             |                        | 45 °    |         |
| 21  | Forward Tilt                                |                        | 3 °     |         |
| 22  | Backward Tilt                               |                        | 5 °     |         |
| 23  | Minimum Outside Radius                      |                        | 2590mm  |         |
| 24  | Platform Height (Optional 750mm)            | 850mm                  | 850mm   | 850mm   |
| 25  | Platform Length                             | 1200mm                 | 1400mm  | 1400mm  |
| Α   | Capacity                                    | 4500kg                 | 5000kg  | 6000kg  |
| В   | Unden Weight                                | 9800kg                 | 9900kg  | 10200kg |
| С   | Maximum Ground Speed                        |                        | 20km/h  |         |
| D   | Gradibilty                                  |                        | 15%     |         |
| Е   | Kubota V3800-T Diesel/ 4.3 ltr GM LPG       | 74kW/ 72kW             |         |         |
| F   | Electric's                                  |                        | 12 Volt |         |
| G   | Fork Sections 50 x 200 x                    | 1200mm                 | 1200mm  | 1400mm  |
| Н   | 27 x 10-12 Front Tyre                       | OD 680mm / Width 255mm |         |         |
| - 1 | 355/65-15 Rear Tyre                         | OD 800mm/ Width 295mm  |         |         |
| J   | Standard Colour                             | Green and Grey         |         |         |
| K   | Suspension Seat                             | KAB Model 116          |         |         |