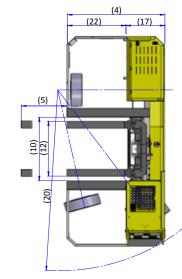

# **COMBi-SL**

| REF | DESCRIPTION                                 | C4500SL                | C5000SL | C6000SL |
|-----|---------------------------------------------|------------------------|---------|---------|
| 1a  | Standard Lift Height                        |                        | 4040mm  |         |
| 1b  | Free Lift Height                            |                        | 0mm     |         |
| 2   | Height Mast Closed                          |                        | 3000mm  |         |
| 3   | Max. (Mast Raised)                          |                        | 5200mm  |         |
| 4   | Overall Length                              | 2050mm                 | 2050mm  | 2250mm  |
| 5   | Mast Travel                                 | 1290mm                 | 1290mm  | 1490mm  |
| 6   | <b>Ground Clearance Under Mast</b>          |                        | 300mm   |         |
| 7   | <b>Ground Clearance to Wheelbase Centre</b> |                        | 235mm   |         |
| 8   | Height Over Cab or of Overhead Guard        |                        | 2670mm  |         |
| 9   | Width                                       |                        | 3900mm  |         |
| 10  | Outside Spread of Fork Arms                 |                        | 1350mm  |         |
| 11  | Track Front                                 |                        | 3258mm  |         |
| 12  | Frame Opening                               |                        | 1400mm  |         |
| 13  | Load Centre Distance                        |                        | 600mm   |         |
| 14  | Overhang Front                              |                        | 272mm   |         |
| 15  | Wheel Base                                  | 1658mm                 | 1858mm  | 1858mm  |
| 16  | Overhang Back                               |                        | 121mm   |         |
| 17  | Length from Face of Fork                    |                        | 850mm   |         |
| 18  | Approach Angle                              |                        | 45 °    |         |
| 19  | Ramp Angle                                  |                        | 18 °    |         |
| 20  | Departure Angle                             |                        | 45 °    |         |
| 21  | Forward Tilt                                |                        | 3 °     |         |
| 22  | Backward Tilt                               |                        | 5 °     |         |
| 23  | Minimum Outside Radius                      |                        | 2590mm  |         |
| 24  | Platform Height (Optional 750mm)            | 850mm                  | 850mm   | 850mm   |
| 25  | Platform Length                             | 1200mm                 | 1400mm  | 1400mm  |
| Α   | Capacity                                    | 4500kg                 | 5000kg  | 6000kg  |
| В   | Unden Weight                                | 9800kg                 | 9900kg  | 10200kg |
| С   | Maximum Ground Speed                        |                        | 20km/h  |         |
| D   | Gradibilty                                  |                        | 15%     |         |
| Е   | Kubota V3800-T Diesel/ 4.3 ltr GM LPG       | 74kW/ 72kW             |         |         |
| F   | Electric's                                  |                        | 12 Volt |         |
| G   | Fork Sections 50 x 200 x                    | 1200mm                 | 1200mm  | 1400mm  |
| Н   | 27 x 10-12 Front Tyre                       | OD 680mm / Width 255mm |         |         |
| - 1 | 355/65-15 Rear Tyre                         | OD 800mm/ Width 295mm  |         |         |
| J   | Standard Colour                             | Green and Grey         |         |         |
| K   | Suspension Seat                             | KAB Model 116          |         |         |