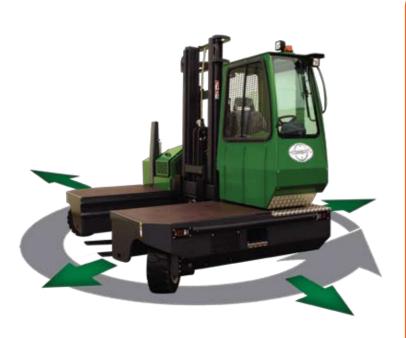

# **COMBi-SL**

This hydrostatic all-wheel drive truck differentiates itself from the traditional sit-down sideloaders by offering operators the opportunity to drive in four directions.

The Combilift SL allows companies to have the benefits of narrow aisles, superior manoeuvrability and the ability to block or bulk stack by driving forwards.