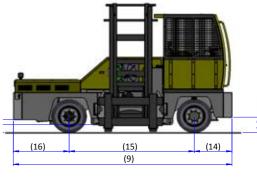

## **COMBILIFT 4 WHEEL SIDELOADER**

| Ref. | DESCRIPTION                                  | Standard               | Option |  |
|------|----------------------------------------------|------------------------|--------|--|
| 1a   | Max. Lift Height                             | 4040mm                 |        |  |
| 1b   | Freelift Height                              | 0mm                    |        |  |
| 2    | Height Mast Closed                           | 3035mm                 |        |  |
| 3    | Max. (Mast raised)                           | 5150mm                 |        |  |
| 4    | Overall Width                                | 2000mm                 | 2200mm |  |
| 5    | Mast Travel                                  | 1250mm                 | 1450mm |  |
| 6    | Ground Clearance Under Mast                  | 240mm                  |        |  |
| 7    | Ground Clearance to Centre of Wheelbase      | 240mm                  |        |  |
| 8    | Height Over Cab (Without work - lights)      | 2730mm                 |        |  |
| 9    | Length                                       | 4560mm                 |        |  |
| 10   | Outside Spread of Fork Arms                  | 1360mm                 |        |  |
| 11   | Track                                        | 1713mm                 |        |  |
| 12   | Frame Opening                                | 1400mm                 |        |  |
| 13   | Load Centre Distance                         | 600mm                  |        |  |
| 14   | Overhang Front                               | 820mm                  |        |  |
| 15   | Wheelbase                                    | 2510mm                 |        |  |
| 16   | Overhang Back                                | 1130mm                 |        |  |
| 17   | Length From Face of Fork                     | 800mm                  |        |  |
| 18   | Forward Tilt                                 | 4°                     |        |  |
| 19   | Backward Tilt                                | 5°                     |        |  |
| 20   | Minimum Outside Radius                       | 4200mm                 |        |  |
| 21   | Platform Height                              | 920mm                  |        |  |
| 22   | Platform Length                              | 1200mm                 | 1400mm |  |
| Α    | Capacity                                     | 5000kg                 |        |  |
| В    | Unladen Weight                               | 7500kg                 | 7900kg |  |
| С    | Maximum Ground Speed                         | 25km/h                 |        |  |
| D    | Gradibility                                  | 15%                    |        |  |
| E    | Kubota V3800T                                | 74kW                   |        |  |
| F    | Electrics                                    | 12 Volt                |        |  |
| G    | Fork Section 50mm x 200mm                    | 1200mm                 | 1400mm |  |
| Н    | 8.25 - 15 Front Tyre Pneumatic/Super Elastic | OD 853mm / Width 253mm |        |  |
| I    | 8.25 - 15 Rear Tyre Pneumatic/Super Elastic  | OD 853mm / Width 253mm |        |  |
| J    | Standard Colour                              | Yellow & Grey          |        |  |
| K    | Suspension Seat                              | KAB Model 116          |        |  |