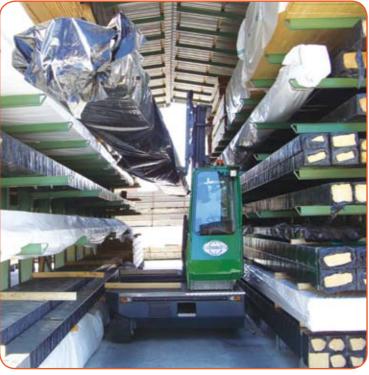

# **COMBi-SL**

This hydrostatic all-wheel drive truck differentiates itself from the traditional sit-down sideloaders by offering operators the opportunity to drive in four directions.

The Combilift SL allows companies to have the benefits of narrow aisles, superior manoeuvrability and the ability to block or bulk stack by driving forwards.