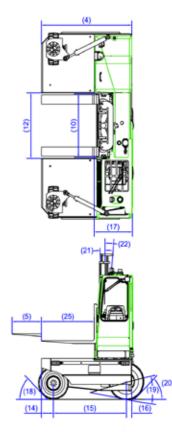

# **COMBi-SL**

| REF | DESCRIPTION                                 | C4500SL                | C5000SL | C6000SL |
|-----|---------------------------------------------|------------------------|---------|---------|
| 1a  | Standard Lift Height                        |                        | 4040mm  |         |
| 1b  | Free Lift Height                            |                        | 0mm     |         |
| 2   | Height Mast Closed                          |                        | 3000mm  |         |
| 3   | Max. (Mast Raised)                          |                        | 5200mm  |         |
| 4   | Overall Length                              | 2050mm                 | 2050mm  | 2250mm  |
| 5   | Mast Travel                                 | 1290mm                 | 1290mm  | 1490mm  |
| 6   | <b>Ground Clearance Under Mast</b>          |                        | 300mm   |         |
| 7   | <b>Ground Clearance to Wheelbase Centre</b> |                        | 235mm   |         |
| 8   | Height Over Cab or of Overhead Guard        |                        | 2670mm  |         |
| 9   | Width                                       |                        | 3900mm  |         |
| 10  | Outside Spread of Fork Arms                 |                        | 1350mm  |         |
| 11  | Track Front                                 |                        | 3258mm  |         |
| 12  | Frame Opening                               |                        | 1400mm  |         |
| 13  | Load Centre Distance                        |                        | 600mm   |         |
| 14  | Overhang Front                              |                        | 272mm   |         |
| 15  | Wheel Base                                  | 1658mm                 | 1858mm  | 1858mm  |
| 16  | Overhang Back                               |                        | 121mm   |         |
| 17  | Length from Face of Fork                    |                        | 850mm   |         |
| 18  | Approach Angle                              |                        | 45 °    |         |
| 19  | Ramp Angle                                  |                        | 18 °    |         |
| 20  | Departure Angle                             |                        | 45 °    |         |
| 21  | Forward Tilt                                |                        | 3 °     |         |
| 22  | Backward Tilt                               |                        | 5 °     |         |
| 23  | Minimum Outside Radius                      |                        | 2590mm  |         |
| 24  | Platform Height (Optional 750mm)            | 850mm                  | 850mm   | 850mm   |
| 25  | Platform Length                             | 1200mm                 | 1400mm  | 1400mm  |
| Α   | Capacity                                    | 4500kg                 | 5000kg  | 6000kg  |
| В   | Unden Weight                                | 9800kg                 | 9900kg  | 10200kg |
| С   | Maximum Ground Speed                        |                        | 20km/h  |         |
| D   | Gradibilty                                  |                        | 15%     |         |
| Е   | Kubota V3800-T Diesel/ 4.3 ltr GM LPG       | 74kW/ 72kW             |         |         |
| F   | Electric's                                  |                        | 12 Volt |         |
| G   | Fork Sections 50 x 200 x                    | 1200mm                 | 1200mm  | 1400mm  |
| Н   | 27 x 10-12 Front Tyre                       | OD 680mm / Width 255mm |         |         |
| - 1 | 355/65-15 Rear Tyre                         | OD 800mm/ Width 295mm  |         |         |
| J   | Standard Colour                             | Green and Grey         |         |         |
| K   | Suspension Seat                             | KAB Model 116          |         |         |