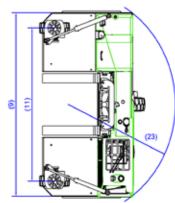

## **COMBILIFT 4 WHEEL SIDELOADER**

| Ref. | DESCRIPTION                                  | Standard               | Option |  |
|------|----------------------------------------------|------------------------|--------|--|
| 1a   | Max. Lift Height                             | 4040mm                 |        |  |
| 1b   | Freelift Height                              | 0mm                    |        |  |
| 2    | Height Mast Closed                           | 3035mm                 |        |  |
| 3    | Max. (Mast raised)                           | 5150mm                 |        |  |
| 4    | Overall Width                                | 2000mm                 | 2200mm |  |
| 5    | Mast Travel                                  | 1250mm                 | 1450mm |  |
| 6    | Ground Clearance Under Mast                  | 240mm                  |        |  |
| 7    | Ground Clearance to Centre of Wheelbase      | 240mm                  |        |  |
| 8    | Height Over Cab (Without work - lights)      | 2730mm                 |        |  |
| 9    | Length                                       | 4560mm                 |        |  |
| 10   | Outside Spread of Fork Arms                  | 1360mm                 |        |  |
| 11   | Track                                        | 1713mm                 |        |  |
| 12   | Frame Opening                                | 1400mm                 |        |  |
| 13   | Load Centre Distance                         | 600mm                  |        |  |
| 14   | Overhang Front                               | 820mm                  |        |  |
| 15   | Wheelbase                                    | 2510mm                 |        |  |
| 16   | Overhang Back                                | 1130mm                 |        |  |
| 17   | Length From Face of Fork                     | 800mm                  |        |  |
| 18   | Forward Tilt                                 | 4°                     |        |  |
| 19   | Backward Tilt                                | 5°                     |        |  |
| 20   | Minimum Outside Radius                       | 4200mm                 |        |  |
| 21   | Platform Height                              | 920mm                  |        |  |
| 22   | Platform Length                              | 1200mm                 | 1400mm |  |
| Α    | Capacity                                     | 5000kg                 |        |  |
| В    | Unladen Weight                               | 7500kg                 | 7900kg |  |
| С    | Maximum Ground Speed                         | 25km/h                 |        |  |
| D    | Gradibility                                  | 15%                    |        |  |
| E    | Kubota V3800T                                | 74kW                   |        |  |
| F    | Electrics                                    | 12 Volt                |        |  |
| G    | Fork Section 50mm x 200mm                    | 1200mm                 | 1400mm |  |
| Н    | 8.25 - 15 Front Tyre Pneumatic/Super Elastic | OD 853mm / Width 253mm |        |  |
| I    | 8.25 - 15 Rear Tyre Pneumatic/Super Elastic  | OD 853mm / Width 253mm |        |  |
| J    | Standard Colour                              | Yellow & Grey          |        |  |
| K    | Suspension Seat                              | KAB Model 116          |        |  |