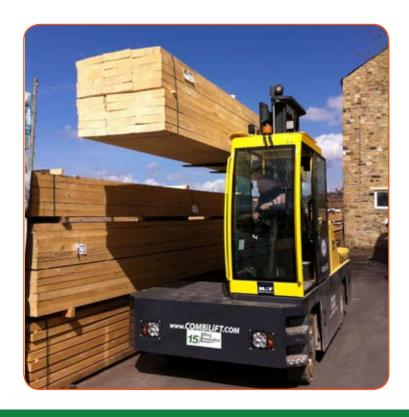

## **COMBILIFT 4 WHEEL SIDELOADER**

Single hydrostatic drive motor coupled to a differential axle ensures reliable continuous drive for long distance travel