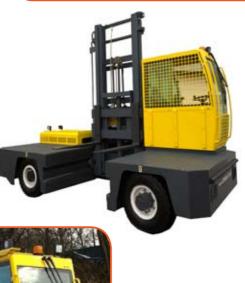

# **COMBi-SL**

This hydrostatic all-wheel drive truck differentiates itself from the traditional sit-down sideloaders by offering operators the opportunity to drive in four directions.

The Combilift SL allows companies to have the benefits of narrow aisles, superior manoeuvrability and the ability to block or bulk stack by driving forwards.

### **FEATURES INCLUDE:**

- Rubber Mounted Half Open Cabin
- Multi-Direction Operation
- 3 Wheel hydrostatic Drive
- Load Sensing Steering
- 4 Way Lever Postioning of Wheels
- Hydraulic Oil Cooler