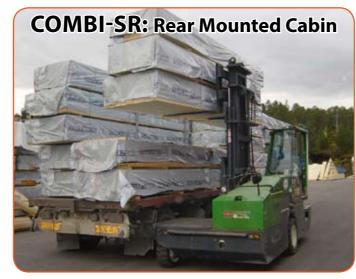

## **COMBILIFT 4 WHEEL SIDELOADER**

Single hydrostatic drive motor coupled to a differential axle ensures reliable continuous drive for long distance travel