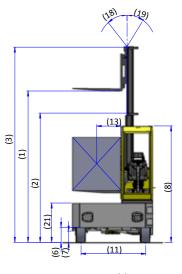

# **COMBi-SL**

| REF | DESCRIPTION                                 | C4500SL                | C5000SL | C6000SL |
|-----|---------------------------------------------|------------------------|---------|---------|
| 1a  | Standard Lift Height                        |                        | 4040mm  |         |
| 1b  | Free Lift Height                            |                        | 0mm     |         |
| 2   | Height Mast Closed                          |                        | 3000mm  |         |
| 3   | Max. (Mast Raised)                          |                        | 5200mm  |         |
| 4   | Overall Length                              | 2050mm                 | 2050mm  | 2250mm  |
| 5   | Mast Travel                                 | 1290mm                 | 1290mm  | 1490mm  |
| 6   | <b>Ground Clearance Under Mast</b>          |                        | 300mm   |         |
| 7   | <b>Ground Clearance to Wheelbase Centre</b> |                        | 235mm   |         |
| 8   | Height Over Cab or of Overhead Guard        |                        | 2670mm  |         |
| 9   | Width                                       |                        | 3900mm  |         |
| 10  | Outside Spread of Fork Arms                 |                        | 1350mm  |         |
| 11  | Track Front                                 |                        | 3258mm  |         |
| 12  | Frame Opening                               |                        | 1400mm  |         |
| 13  | Load Centre Distance                        |                        | 600mm   |         |
| 14  | Overhang Front                              |                        | 272mm   |         |
| 15  | Wheel Base                                  | 1658mm                 | 1858mm  | 1858mm  |
| 16  | Overhang Back                               |                        | 121mm   |         |
| 17  | Length from Face of Fork                    |                        | 850mm   |         |
| 18  | Approach Angle                              |                        | 45 °    |         |
| 19  | Ramp Angle                                  |                        | 18 °    |         |
| 20  | Departure Angle                             |                        | 45 °    |         |
| 21  | Forward Tilt                                |                        | 3 °     |         |
| 22  | Backward Tilt                               |                        | 5 °     |         |
| 23  | Minimum Outside Radius                      |                        | 2590mm  |         |
| 24  | Platform Height (Optional 750mm)            | 850mm                  | 850mm   | 850mm   |
| 25  | Platform Length                             | 1200mm                 | 1400mm  | 1400mm  |
| Α   | Capacity                                    | 4500kg                 | 5000kg  | 6000kg  |
| В   | Unden Weight                                | 9800kg                 | 9900kg  | 10200kg |
| С   | Maximum Ground Speed                        |                        | 20km/h  |         |
| D   | Gradibilty                                  |                        | 15%     |         |
| Е   | Kubota V3800-T Diesel/ 4.3 ltr GM LPG       | 74kW/ 72kW             |         |         |
| F   | Electric's                                  |                        | 12 Volt |         |
| G   | Fork Sections 50 x 200 x                    | 1200mm                 | 1200mm  | 1400mm  |
| Н   | 27 x 10-12 Front Tyre                       | OD 680mm / Width 255mm |         |         |
| - 1 | 355/65-15 Rear Tyre                         | OD 800mm/ Width 295mm  |         |         |
| J   | Standard Colour                             | Green and Grey         |         |         |
| K   | Suspension Seat                             | KAB Model 116          |         |         |

## **COMBILIFT 4 WHEEL SIDELOADER**

| Ref. | DESCRIPTION                                  | Standard               | Option |  |
|------|----------------------------------------------|------------------------|--------|--|
| 1a   | Max. Lift Height                             | 4040mm                 |        |  |
| 1b   | Freelift Height                              | 0mm                    |        |  |
| 2    | Height Mast Closed                           | 3035mm                 |        |  |
| 3    | Max. (Mast raised)                           | 5150mm                 |        |  |
| 4    | Overall Width                                | 2000mm                 | 2200mm |  |
| 5    | Mast Travel                                  | 1250mm                 | 1450mm |  |
| 6    | Ground Clearance Under Mast                  | 240mm                  |        |  |
| 7    | Ground Clearance to Centre of Wheelbase      | 240mm                  |        |  |
| 8    | Height Over Cab (Without work - lights)      | 2730mm                 |        |  |
| 9    | Length                                       | 4560mm                 |        |  |
| 10   | Outside Spread of Fork Arms                  | 1360mm                 |        |  |
| 11   | Track                                        | 1713mm                 |        |  |
| 12   | Frame Opening                                | 1400mm                 |        |  |
| 13   | Load Centre Distance                         | 600mm                  |        |  |
| 14   | Overhang Front                               | 820mm                  |        |  |
| 15   | Wheelbase                                    | 2510mm                 |        |  |
| 16   | Overhang Back                                | 1130mm                 |        |  |
| 17   | Length From Face of Fork                     | 800mm                  |        |  |
| 18   | Forward Tilt                                 | 4°                     |        |  |
| 19   | Backward Tilt                                | 5°                     |        |  |
| 20   | Minimum Outside Radius                       | 4200mm                 |        |  |
| 21   | Platform Height                              | 920mm                  |        |  |
| 22   | Platform Length                              | 1200mm                 | 1400mm |  |
| Α    | Capacity                                     | 5000kg                 |        |  |
| В    | Unladen Weight                               | 7500kg                 | 7900kg |  |
| С    | Maximum Ground Speed                         | 25km/h                 |        |  |
| D    | Gradibility                                  | 15%                    |        |  |
| E    | Kubota V3800T                                | 74kW                   |        |  |
| F    | Electrics                                    | 12 Volt                |        |  |
| G    | Fork Section 50mm x 200mm                    | 1200mm                 | 1400mm |  |
| Н    | 8.25 - 15 Front Tyre Pneumatic/Super Elastic | OD 853mm / Width 253mm |        |  |
| I    | 8.25 - 15 Rear Tyre Pneumatic/Super Elastic  | OD 853mm / Width 253mm |        |  |
| J    | Standard Colour                              | Yellow & Grey          |        |  |
| K    | Suspension Seat                              | KAB Model 116          |        |  |